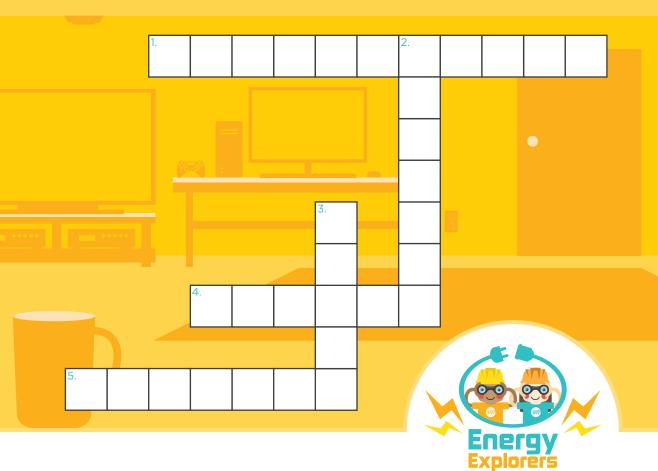

## **ELECTRICAL SAFETY CROSSWORD PUZZLE**

## May is Electrical Safety Month!

Read the safety tips below to complete the crossword puzzle.

1. ACROSS: Keep all liquids away from \_\_\_\_\_\_, like TVs, computers and gaming consoles. 2. DOWN: Never overload electrical \_\_\_\_\_. This creates a greater risk of fire. 3. **DOWN**: Never use electrical \_\_\_\_\_ that feel warm to the touch or are damaged in any way. 4. ACROSS: Smoke \_\_\_\_\_ should be installed in every bedroom, outside each sleeping area and on every level of your home. 5. ACROSS: Don't run electrical cords under rugs. This creates potential fire .