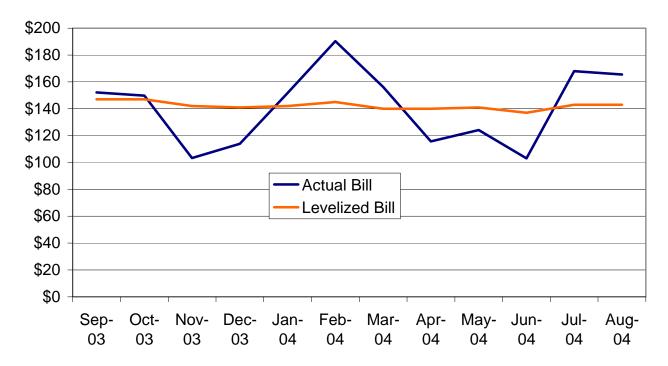

## Levelized Billing Application

As a service to its members Clarke-Washington EMC is proud to offer a levelized bill program. This program will allow our members to pay a reduced amount during the high-use months by paying more during the low-use months. Our levelized billing program takes the previous 11 months bill amount and averages it with the current month bill amount. The customer does not pay the same amount each month, but the monthly bill amount will be close to the same from month to month (see the chart below).