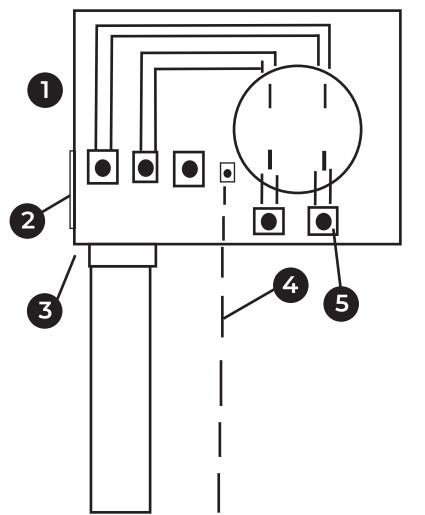

## UNDERGROUND METER INSTALLATION

1. Meter base mounted at eye level or approx. 5'-6' high and a minimum 36" away from any doors or windows.

2.Do not use left side knock-out.

3. Left bottom 3" knockout for Clarke-Washington EMC conduit.

4. Copper ground wire connected to 7 foot galvanized or copper ground rod with clamp.

5. Customer lugs your entrance wire must be made up before Clarke-Washington EMC will connect.

- Conduit, meter base and appropriate connectors provided by Clarke-Washington EMC.

- Customer is responsible for conduit burial at approximately 36 inches depth from meter base to power pole.

- Customer is also responsible for running a pull string inside conduit at time of installation.